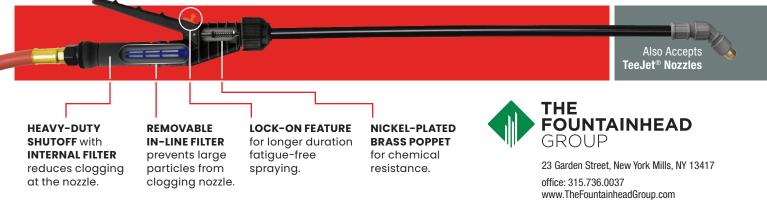

#### **EPDM SEALS**

throughout for maximum campatibility with ACETONE and other harsh solution.\*

Designed to meet the needs of a broad range of professional users:

- Concrete Contractor (Acetone-Based Stains)
- Janitors / Custodians (Cleaners / Detergents)
- Landscaper / Grounds Keeper (Herbicides/ Vinegar-Based Solutions)
- Pest Control Operator (Pesticides/Insecticides)

### **Replacement Parts**

| EPDM Pump Service Kit                          | 182676 |
|------------------------------------------------|--------|
| EPDM Hose Assembly                             | 182889 |
| Pump Assembly Kit                              | 182897 |
| Gray Cap Nut                                   | 182928 |
| Red & Yellow Fan Tips                          | 182932 |
| Brass TX-8 ConeJet Nozzle                      | 182936 |
| 64" Unpadded Carry Strap                       | 182942 |
| EPDM PRV Assembly Kit                          | 182946 |
| EPDM Shut-off, Wand,<br>Nozzle Seal Repair Kit | 182612 |
| EPDM Acetone Shutoff<br>Assembly Kit           | 185942 |
| EPDM 18" Wand Assembly<br>with Adapter Kit     | 185949 |
| Warranty                                       | 1 Year |