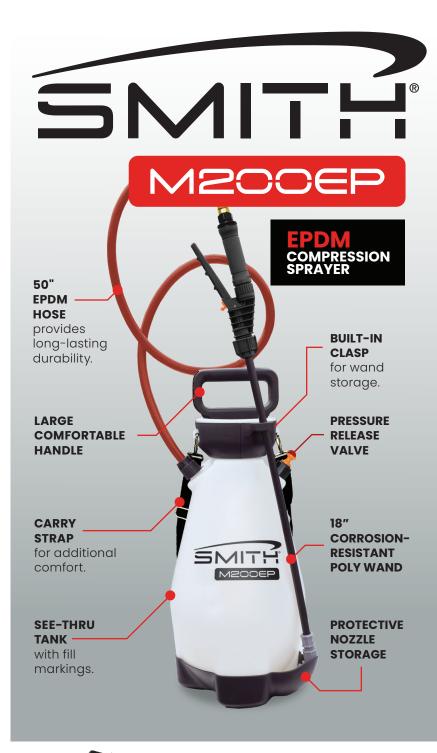

Protective

Nozzle Storage

Pressure Release Valve

\* 3 2 \* \* \* \* \*

## 2G EPDM COMPRESSION SPRAYER

## **Specifications**

| Tank Capacity | 2 Gallons                         |
|---------------|-----------------------------------|
| Hose          | 50" EPDM                          |
| Seal Material | EPDM                              |
| Nozzles       | Brass TX-8 and<br>High Volume Fan |